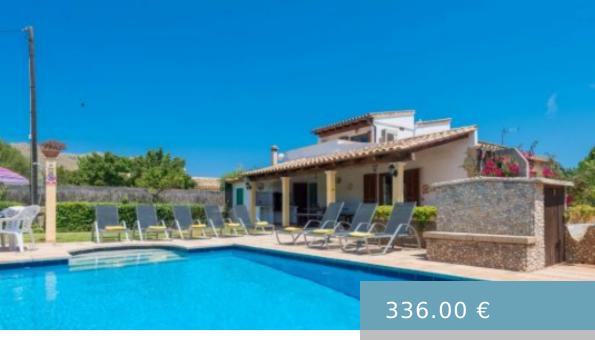

## BLACK AND WHITE CAT VILLA IN MALLORCA

https://mallorcaholidays365.com

Maximum people: 8 guests This semi-detached villa is located in Pollença, halfway between Pollença City and Pollença Marina, 11 km from Mount Tomir. Guests benefit from 2 terraces. Free private parking on site. The kitchen is equipped with a dishwasher, oven, coffee machine and kettle. Bed linen and towels are...