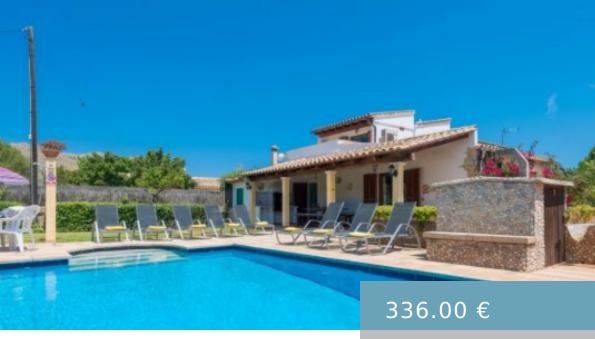

## BLACK AND WHITE CAT VILLA IN MALLORCA - RENT

https://mallorcaholidays365.com

Maximum people: 8 guests This semi-detached villa is located in Pollença, halfway between Pollença City and Pollença Marina, 11 km from Mount Tomir. Guests benefit from 2 terraces. Free private parking on site. The kitchen is equipped with a dishwasher, oven, coffee machine and kettle. Bed linen and towels are...